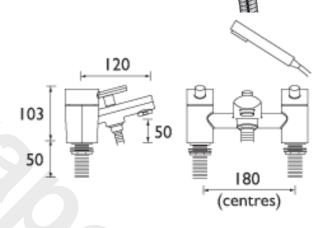

#### **Product Specification**

Product Code: OL BSM C
Finish: Chrome
Product Type: Contemporary

Construction: Body is of Brass Construction and is

designed to conform to BS EN 200 1/4 turn 3/4" Ceramic Disc Valves

preferably balanced

Inlet Connections: 3/4" BSP

Water Pressure: Min 0.2 bar, Max. 8.0 bar

#### **Additional** Information

- •Supplied with metal handles and backnuts
- •Includes 1.75m hose, single function rub clean handset, and handset holder
- •Chrome plated to BS EN 248